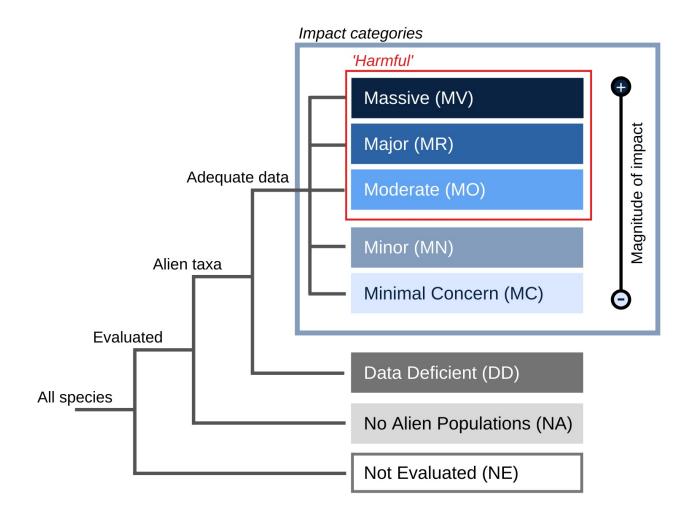

## Acacia longifolia

| Date assessed                   |                                                                                             |
|---------------------------------|---------------------------------------------------------------------------------------------|
| Year published                  |                                                                                             |
| Eicat category                  |                                                                                             |
| Justification for EICAT         |                                                                                             |
| assessment                      |                                                                                             |
| Confidence rating               |                                                                                             |
| Mechanism(s) of                 |                                                                                             |
| maximum impact                  |                                                                                             |
| <b>Countries of most severe</b> |                                                                                             |
| impact                          |                                                                                             |
| Description of impact           |                                                                                             |
| Assessor                        |                                                                                             |
| Contributors                    |                                                                                             |
| Reviewers                       |                                                                                             |
| Recommended citation            | . (2025). Acacia longifolia . IUCN Environmental Impact Classification for Alien Taxa (EIC/ |