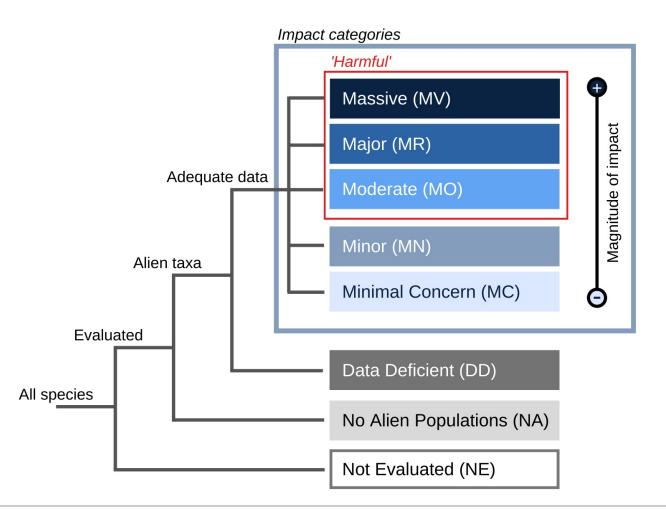

|
| Contributors                    | Giovanni Vimercati; Sabrina Kumschick; Mohlamatsane Mokhatla; James Baxter-Gilbert; Corey Thorp;<br>Alexander D. Rebelo; Sarah J. Davies; F. André de Villiers; Nitya Prakash Mohanty; Carla Wagener;<br>Khensani Nkuna |
| Reviewers                       | EICAT authority                                                                                                                                                                                                         |
| Recommended citation            | John Measey. (2025). Pipa carvalhoi . IUCN Environmental Impact Classification for Alien Taxa (EICAT).                                                                                                                  |